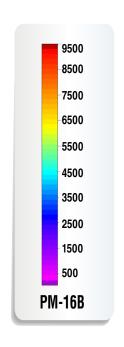

UV-A LED Panel Flood Lamp

Nominal steady-state UV-A (365 nm) intensity of **6500 μW/cm²** at 15 in (38 cm)

**PM-16B** 

Low visible light emission—less than 0.5 foot-candle (2.2 lux)

# **UV-A** Beam Profiles