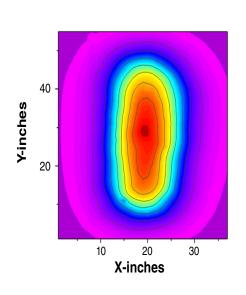

# **UV-A** Beam Profiles

## Surface Contour Profile at 15 in (38 cm)

Top Intensity Profile at 15 in (38 cm)