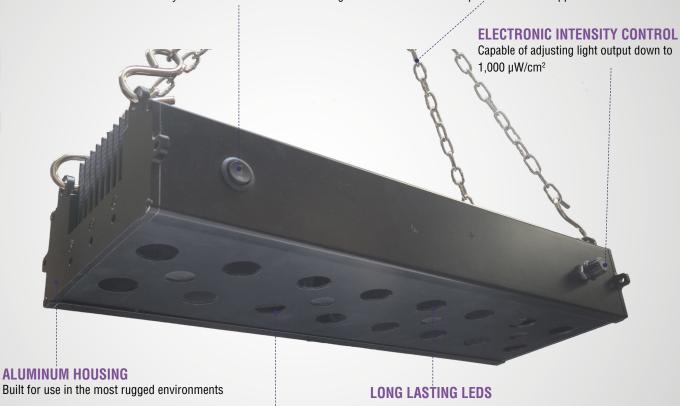

UV-A LED Panel Flood Lamp

Nominal steady-state UV-A (365 nm) intensity of **6500 μW/cm²** at 15 in (38 cm)

**PM-16B** 

Low visible light emission—less than 0.5 foot-candle (2.2 lux)

### **MOUNTABLE**

For overhead inspection or in-line applications

**INTEGRAL UV-A PASS FILTERS** 

Reduce visible wavelengths

#### PM-16B

| Light Source:       | 16 UV-A LED'S & 4 White LED'S |  |  |
|---------------------|-------------------------------|--|--|
| Lamp Style:         | Panel Flood Lamp              |  |  |
| Length:             | 19.1 in (48.5 cm)             |  |  |
| Width:              | 6.7 in (17 cm)                |  |  |
| Height:             | 3.94 in (10 cm)               |  |  |
| Weight:             | 16.5 Lb (7.5 Kg)              |  |  |
| Intensity Control:  | From 10% - 100%               |  |  |
| Power Requirements: | 100V - 264V, 50-60 Hz         |  |  |
|                     |                               |  |  |

# PowerMAX™ 365 UV-A LED Panel Flood Lamp Kit

Comes complete with PowerMAX<sup>™</sup> 365 UV-A LED Panel Flood Lamp, Power Cord, Chain and Hooks.