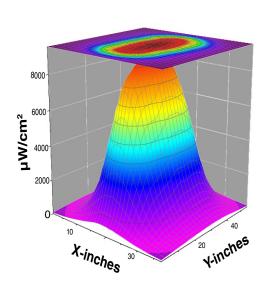

# **UV-A** Beam Profiles

## Surface Contour Profile at 15 in (38 cm)

Top Intensity Profile at 15 in (38 cm)