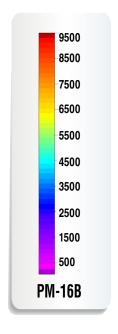

## **UV-A** Beam Profiles

## PM-16B

Surface Contour Profile at 15 in (38 cm)

Top Intensity Profile at 15 in (38 cm)