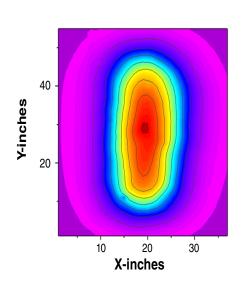

## **UV-A** Beam Profiles

## PM-16B

Surface Contour Profile at 15 in (38 cm)

Top Intensity Profile at 15 in (38 cm)