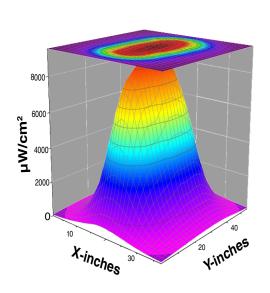

## **UV-A** Beam Profiles

## PM-16B

Surface Contour Profile at 15 in (38 cm)

Top Intensity Profile at 15 in (38 cm)