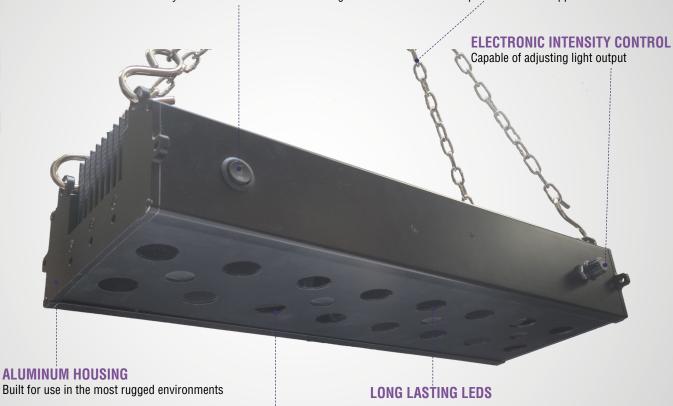

### **ROCKER SWITCH**

Easily switched between UV & White Light

### **MOUNTABLE**

For overhead inspection or in-line applications

**INTEGRAL UV-A PASS FILTERS** 

Reduce visible wavelengths

# PowerMAX™ 365 UV-A LED Panel Flood Lamp Kit

Comes complete with PowerMAX™ 365 UV-A LED Panel Flood Lamp, Power Cord, Chain and Hooks.