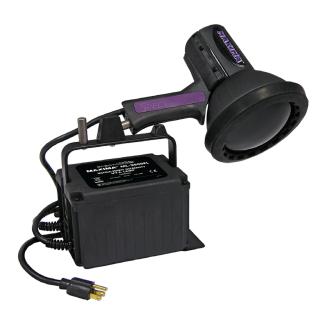

|                                                           | ML-3500S                    | ML-3500FL        | ML-3500C      |
|-----------------------------------------------------------|-----------------------------|------------------|---------------|
| Nominal Steady State UV-A intensity at 15 inches (38 cm): | 50,000 μW/cm2               | 5,700 μW/cm2     | 90,000 μW/cm2 |
| Output Power:                                             |                             | 35 Watts         |               |
| Total Weight:                                             |                             | 6.1 lbs (2.8 kg) |               |
| Lamp Head                                                 |                             | 2.5 lbs (1.1 kg) |               |
| Ballast:                                                  |                             | 3.6 lbs (1.6 kg) |               |
| Ballast Type:                                             | Solid State                 |                  |               |
| Bulb Type:                                                | Micro Discharge Light (MDL) |                  |               |

| MODEL     | KIT CONTENTS                                                                                                                                                                                                                                                                         |  |  |
|-----------|--------------------------------------------------------------------------------------------------------------------------------------------------------------------------------------------------------------------------------------------------------------------------------------|--|--|
| ML-3500S  | Kit comes complete with ML-3500S Ultra High Intensity UV-A Lamp, 35W Micro Discharge Light (MDL), BLE-35RA Spot/Coated Reflector Assembly, 2F958 Filter, UVS-30 UV Absorbing Spectacles, UVS-40 Fluorescence Enhancing Spectacles Spectacles, 8ft Lamp Cord, and 8ft Power Cord.     |  |  |
| ML-3500FL | Kit comes complete with ML-3500FL Ultra High Intensity UV-A Lamp, 35W Micro Discharge Light (MDL), BLE-35RAF Flood/Anodized Reflector Assembly 2F958 Filter, UVS-30 UV Absorbing Spectacles, UVS-40 Fluorescence Enhancing Spectacles Spectacles, 8ft Lamp Cord, and 8ft Power Cord. |  |  |
| ML-3500C  | Kit comes complete with ML-3500C Ultra High Intensity UV-A Lamp, 35W Micro Discharge Light (MDL), BLE-35RA Spot/Coated Reflector Assembly, 2F100C Filter, UVS-30 UV Absorbing Spectacles, UVS-40 Fluorescence Enhancing Spectacles Spectacles, 8ft Lamp Cord, and 8ft Power Cord.    |  |  |