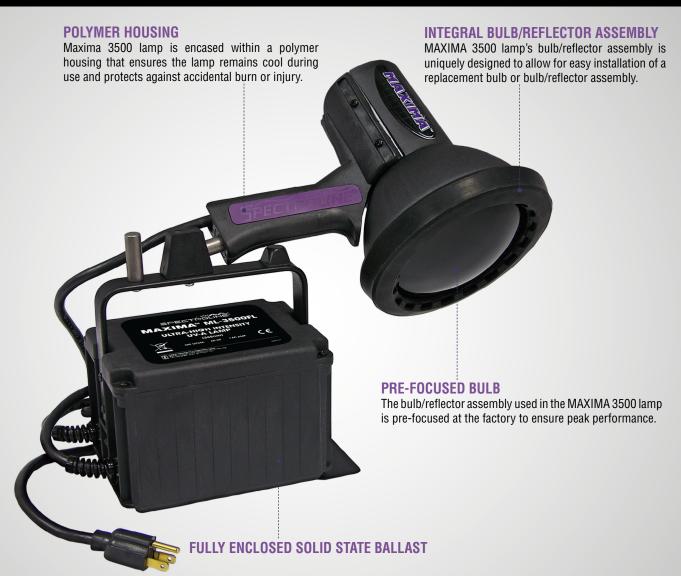

|                                                           | ML-3500S                    | ML-3500FL        | ML-3500C      |
|-----------------------------------------------------------|-----------------------------|------------------|---------------|
| Nominal Steady State UV-A intensity at 15 inches (38 cm): | 50,000 μW/cm2               | 5,700 μW/cm2     | 90,000 μW/cm2 |
| Output Power:                                             |                             | 35 Watts         |               |
| Total Weight:                                             |                             | 6.1 lbs (2.8 kg) |               |
| Lamp Head                                                 |                             | 2.5 lbs (1.1 kg) |               |
| Ballast:                                                  |                             | 3.6 lbs (1.6 kg) |               |
| Ballast Type:                                             | Solid State                 |                  |               |
| Bulb Type:                                                | Micro Discharge Light (MDL) |                  |               |

| MODEL     | KIT CONTENTS                                                                                                                                                                                                                                                                         |  |  |
|-----------|--------------------------------------------------------------------------------------------------------------------------------------------------------------------------------------------------------------------------------------------------------------------------------------|--|--|
| ML-3500S  | Kit comes complete with ML-3500S Ultra High Intensity UV-A Lamp, 35W Micro Discharge Light (MDL), BLE-35RA Spot/Coated Reflector Assembly, 2F958 Filter, UVS-30 UV Absorbing Spectacles, UVS-40 Fluorescence Enhancing Spectacles Spectacles, 8ft Lamp Cord, and 8ft Power Cord.     |  |  |
| ML-3500FL | Kit comes complete with ML-3500FL Ultra High Intensity UV-A Lamp, 35W Micro Discharge Light (MDL), BLE-35RAF Flood/Anodized Reflector Assembly 2F958 Filter, UVS-30 UV Absorbing Spectacles, UVS-40 Fluorescence Enhancing Spectacles Spectacles, 8ft Lamp Cord, and 8ft Power Cord. |  |  |
| ML-3500C  | Kit comes complete with ML-3500C Ultra High Intensity UV-A Lamp, 35W Micro Discharge Light (MDL), BLE-35RA Spot/Coated Reflector Assembly, 2F100C Filter, UVS-30 UV Absorbing Spectacles, UVS-40 Fluorescence Enhancing Spectacles Spectacles, 8ft Lamp Cord, and 8ft Power Cord.    |  |  |