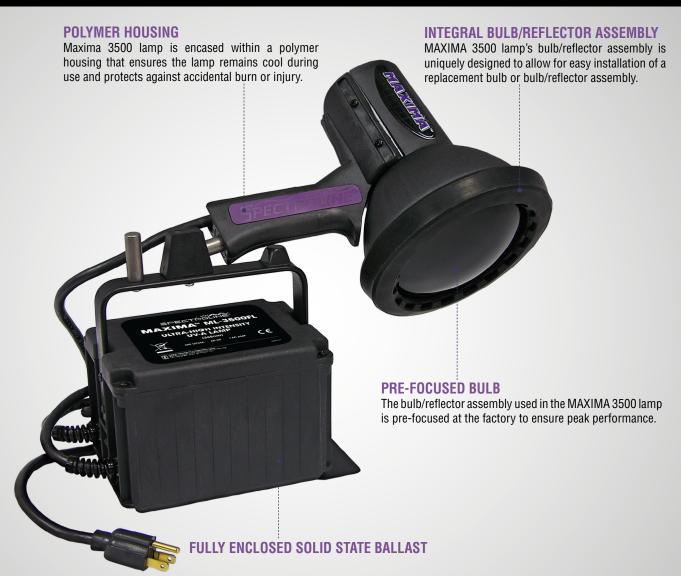

|                                                           | ML-3500S      | ML-3500FL              | ML-3500C      |
|-----------------------------------------------------------|---------------|------------------------|---------------|
| Nominal Steady State UV-A intensity at 15 inches (38 cm): | 50,000 μW/cm2 | 5,700 μW/cm2           | 90,000 μW/cm2 |
| Output Power:                                             |               | 35 Watts               |               |
| Total Weight:                                             |               | 6.1 lbs (2.8 kg)       |               |
| Lamp Head                                                 |               | 2.5 lbs (1.1 kg)       |               |
| Ballast:                                                  |               | 3.6 lbs (1.6 kg)       |               |
| Ballast Type:                                             |               | Solid State            |               |
| Bulb Type:                                                | Mi            | cro Discharge Light (N | MDL)          |

| MODEL     | KIT CONTENTS                                                                                                                                                                                                                                                                         |
|-----------|--------------------------------------------------------------------------------------------------------------------------------------------------------------------------------------------------------------------------------------------------------------------------------------|
| ML-3500S  | Kit comes complete with ML-3500S Ultra High Intensity UV-A Lamp, 35W Micro Discharge Light (MDL), BLE-35RA Spot/Coated Reflector Assembly, 2F958 Filter, UVS-30 UV Absorbing Spectacles, UVS-40 Fluorescence Enhancing Spectacles Spectacles, 8ft Lamp Cord, and 8ft Power Cord.     |
| ML-3500FL | Kit comes complete with ML-3500FL Ultra High Intensity UV-A Lamp, 35W Micro Discharge Light (MDL), BLE-35RAF Flood/Anodized Reflector Assembly 2F958 Filter, UVS-30 UV Absorbing Spectacles, UVS-40 Fluorescence Enhancing Spectacles Spectacles, 8ft Lamp Cord, and 8ft Power Cord. |
| ML-3500C  | Kit comes complete with ML-3500C Ultra High Intensity UV-A Lamp, 35W Micro Discharge Light (MDL), BLE-35RA Spot/Coated Reflector Assembly, 2F100C Filter, UVS-30 UV Absorbing Spectacles, UVS-40 Fluorescence Enhancing Spectacles Spectacles, 8ft Lamp Cord, and 8ft Power Cord.    |