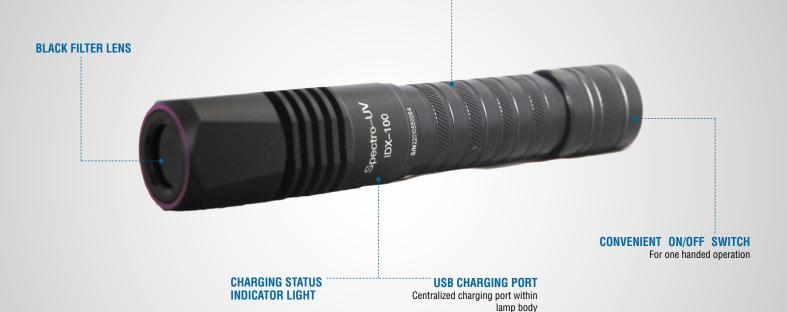

# IDX-100

 UV-A Light (365nm) Coverage Diameter
7.5 in (19 cm) at 15 in (38 cm) with minimum intensity of 1000 μW/cm

Li-ion Li-lon Li-lon Battery

Lightweight & Rugged

2 Hours Run Time

PERFECT for small space inspections while out in the field

#### ANODIZED ALUMINUM LAMP BODY Minimizes corrosion and stand

Minimizes corrosion and stands up to years of heavy use

- Instant-on operation; lamp reaches full power immediately.
- Portable and rugged. Anodized aluminum lamp body minimizes corrosion and stands up to years of heavy use.
- Powered by a rechargeable Lithium Ion battery.
- Provides 2 hours of continuous inspection between charges.

| MODEL                | NOMINAL STEADY-STATE UV-A LIGHT INTENSITY<br>at 15 in (38 cm) ● |                                                                                                                                   | <b>UV-A COVERAGE DIAMETER</b><br>at 15 in (38 cm)<br>at minimum 1,000 μW/cm <sup>2</sup> |  |
|----------------------|-----------------------------------------------------------------|-----------------------------------------------------------------------------------------------------------------------------------|------------------------------------------------------------------------------------------|--|
| IDX-100              | 1,200 μW/cm <sup>2</sup>                                        |                                                                                                                                   | 7.5 in (19 cm)                                                                           |  |
| Light Source:        | One (1) 365nm UV-A LED                                          | ${\rm \Phi}$ UV-A intensity reading taken with the Spectroline® AccuMAX^ Series meter, and is factory set to the value shown. C E |                                                                                          |  |
| Lamp Style:          | Cordless Flashlight                                             |                                                                                                                                   |                                                                                          |  |
| Lamp Head Diameter:  | 1.31 in (3.3 cm)                                                |                                                                                                                                   |                                                                                          |  |
| Length:              | 6.25 in (15.9 cm)                                               |                                                                                                                                   |                                                                                          |  |
| Weight:              | 4.93 oz (140 grams) (without battery)                           |                                                                                                                                   |                                                                                          |  |
| Power Requirements:  | 1 Rechargeable Lithium Ion Battery                              |                                                                                                                                   |                                                                                          |  |
| Continuous Run Time: | 2 Hours                                                         |                                                                                                                                   |                                                                                          |  |