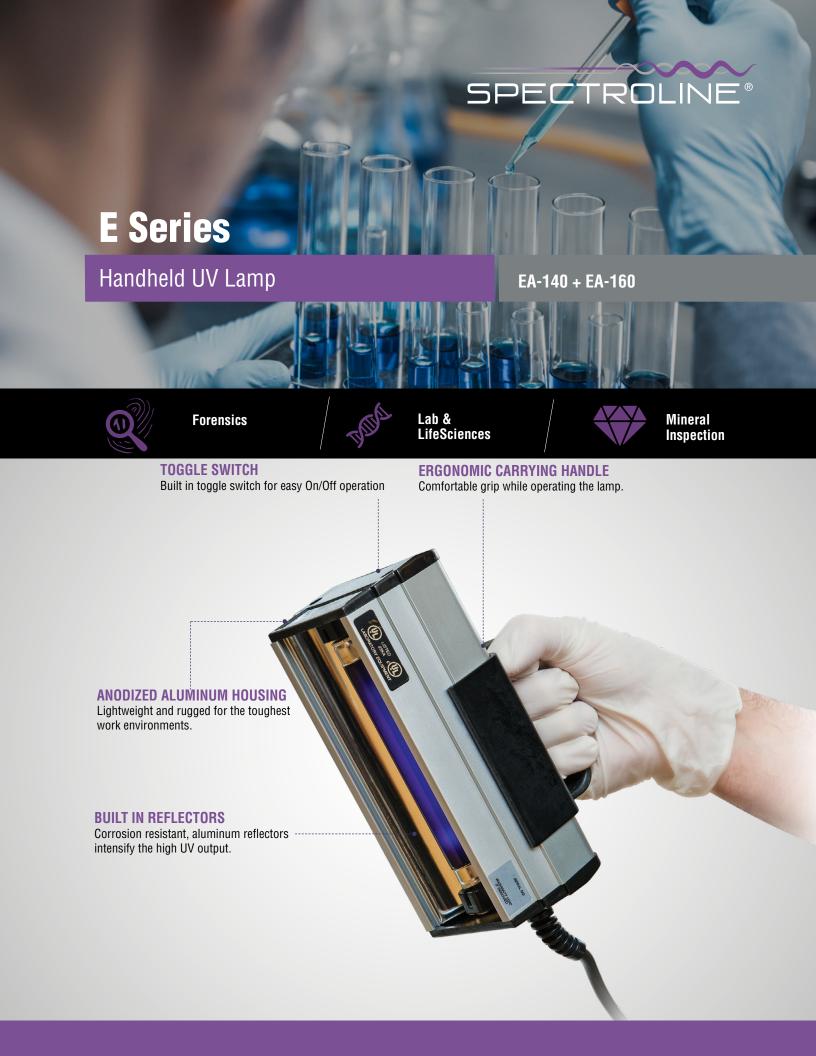

## **EA-140 E SERIES HANDHELD UV LAMP**

## **EA-160 E SERIES HANDHELD UV LAMP**

|                     | EA-140                                                                                         | EA-160              |
|---------------------|------------------------------------------------------------------------------------------------|---------------------|
| <b>Light Source</b> | : UV-A Tube                                                                                    | UV-A Tube           |
| Lamp Style:         | Handheld Lamp                                                                                  | Handheld Lamp       |
| Power:              | 4 Watts                                                                                        | 6 Watts             |
| Length:             | 7 in (17.8 cm)                                                                                 | 10.25 in (26.03 cm) |
| Width:              | 3.25 in (8.25 cm)                                                                              | 3.25 in (8.25 cm)   |
| Height:             | 2.5 in (6.35 cm)                                                                               | 2.5in (6.35 cm)     |
| Weight:             | 2.45 lb (1.1 kg)                                                                               | 2.7 lb (1.22 kg)    |
| Plua Ontions        | IISA Australian (/EA) United Kingdom (/ERE) China (/EC) European (/EE) Japan(/I) 12 Volt (/12) |                     |

**Plug Uptions:** USA, Australian (/FA), United Kingdom (/FBE), China (/FC), European (/FE), Japan(/J), 12 Volt (/12)