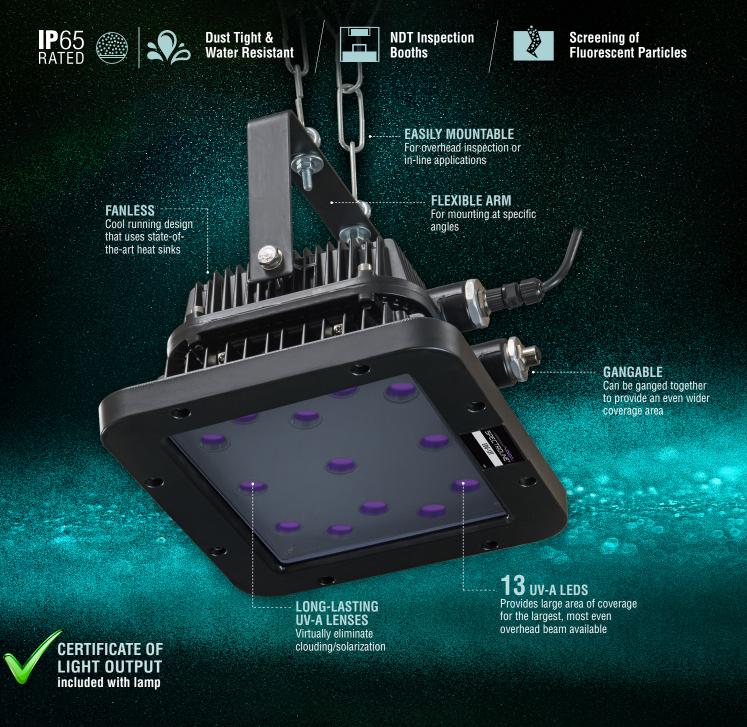

## LED UV-A Penetrant Station Flood Lamp

EDG-13⊤

Designed specifically for NDT professionals who require a rugged, high-intensity lamp to spot fluorescent indications on large parts. Perfect for use in automotive, fabrication, machining, oil/gas, and more industries!

#### **EDGE**<sup>™</sup> 13 EDG-13T

| MODEL                               | NOMINAL STEADY-STATE<br>UV-A (365 nm) INTENSITY<br>at 15 in (38 cm) <b>①</b> | VISIBLE LIGHT<br>MEASUREMENT                                                                            | UV-A<br>COVERAGE AREA<br>(at minimum 1,000 µW/cm²) |  |
|-------------------------------------|------------------------------------------------------------------------------|---------------------------------------------------------------------------------------------------------|----------------------------------------------------|--|
| EDG-13T                             | 6,500 μW/cm <sup>2</sup>                                                     | < 1 foot-candle<br>(11 lux)                                                                             | 16 x 17 in<br>(40.6 x 43.2 cm)                     |  |
| Light Source: 13 UV-A (365 nm) LED: |                                                                              | EDs                                                                                                     | <u>LR</u> CE                                       |  |
| Lamp Style:                         | Panel flood lamp                                                             |                                                                                                         |                                                    |  |
| Length: (L × W ×                    | H) 11 x 14 x 9 in (28 x 3                                                    | 11 x 14 x 9 in (28 x 36 x 23 cm)                                                                        |                                                    |  |
| Weight: 14 lb (6.4 kg)              |                                                                              |                                                                                                         |                                                    |  |
| Power Requirem                      |                                                                              | AC power (main AC power cord supplied with the unit)<br>(Available in 100-120V, 230V and 240V versions) |                                                    |  |
|                                     |                                                                              |                                                                                                         |                                                    |  |

#### For applications requiring extremely large coverage area, the EDGE<sup>™</sup> 13 can be quickly ganged together.

**CERTIFICATE OF LIGHT OUTPUT** 

ganged cables with