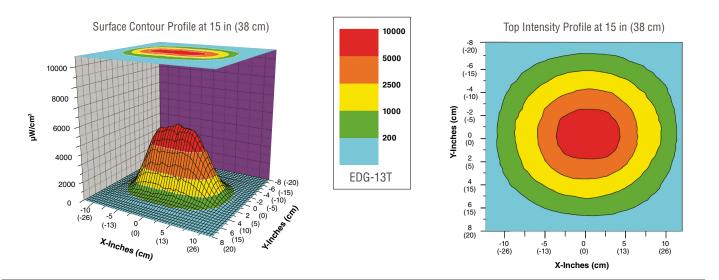

### **UV-A** Beam Profiles

**DISTRIBUTED BY:**

#### **EDGE**<sup>™</sup> 13 EDG-13T

| MODEL                               | NOMINAL STEADY-STATE<br>UV-A (365 nm) INTENSITY<br>at 15 in (38 cm) <b>①</b> | VISIBLE LIGHT<br>MEASUREMENT                                                                            | UV-A<br>COVERAGE AREA<br>(at minimum 1,000 µW/cm²) |  |
|-------------------------------------|------------------------------------------------------------------------------|---------------------------------------------------------------------------------------------------------|----------------------------------------------------|--|
| EDG-13T                             | 6,500 μW/cm <sup>2</sup>                                                     | < 1 foot-candle<br>(11 lux)                                                                             | 16 x 17 in<br>(40.6 x 43.2 cm)                     |  |
| Light Source: 13 UV-A (365 nm) LED: |                                                                              | EDs                                                                                                     | <u>LR</u> CE                                       |  |
| Lamp Style:                         | Panel flood lamp                                                             |                                                                                                         |                                                    |  |
| Length: (L × W ×                    | H) 11 x 14 x 9 in (28 x 3                                                    | 11 x 14 x 9 in (28 x 36 x 23 cm)                                                                        |                                                    |  |
| Weight: 14 lb (6.4 kg)              |                                                                              |                                                                                                         |                                                    |  |
| Power Requirem                      |                                                                              | AC power (main AC power cord supplied with the unit)<br>(Available in 100-120V, 230V and 240V versions) |                                                    |  |
|                                     |                                                                              |                                                                                                         |                                                    |  |