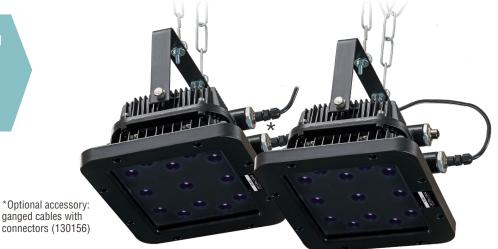

#### For applications requiring extremely large coverage area, the EDGE<sup>™</sup> 13 can be quickly ganged together.

**CERTIFICATE OF LIGHT OUTPUT** 

ganged cables with