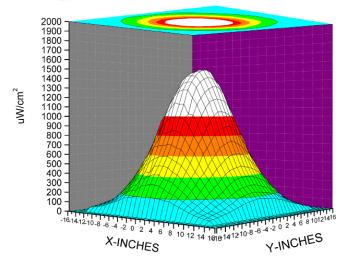

#### **UV-A** Beam Profiles

#### Surface Contour Profile for EDG-4W at 4 ft (122 cm)

#### Beam Irradiance Profile for EDG-4W at 4 ft (122 cm)