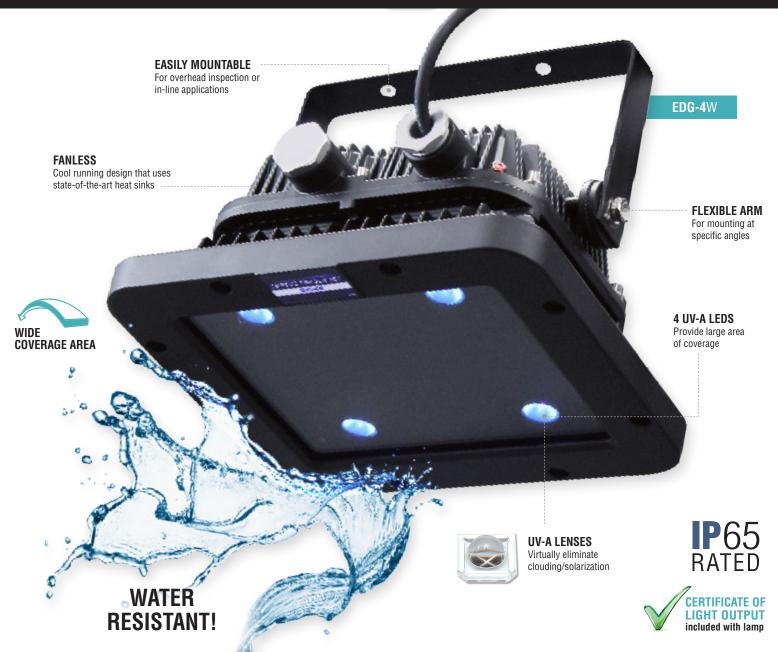

## LED UV-A Overhead Wash Station Lamp

**EDG-4W** 

The **EDGE™ 4** is a flood lamp engineered specifically for wash stations. It provides a very wide area of coverage without a high intensity. The IP65-rated housing allows the lamp to work in wet and dirty environments. Heat sinks keep the lamp cool without the need for a fan, so no dust or water can enter. Four UV-A LEDs provide a wide, uniform beam that is highly consistent and reliable.

#### **Technical Features**

| Light Source:           | (4) UV-A LEDs                                            |
|-------------------------|----------------------------------------------------------|
| Lamp Style:             | Panel flood lamp                                         |
| Dimensions (L x W x H): | 11 x 14 x 9 in (28 x 36 x 23 cm)                         |
| Weight:                 | 14 lb (6.4 kg)                                           |
| Power Requirements:     | AC power<br>(main AC power cord supplied with the unit)* |
| Cooling System:         | Fanless                                                  |