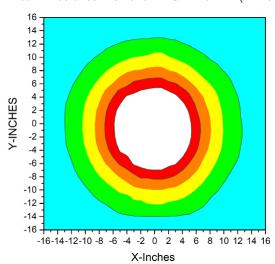

#### **UV-A** Beam Profiles

#### Surface Contour Profile for EDG-4W at 4 ft (122 cm)