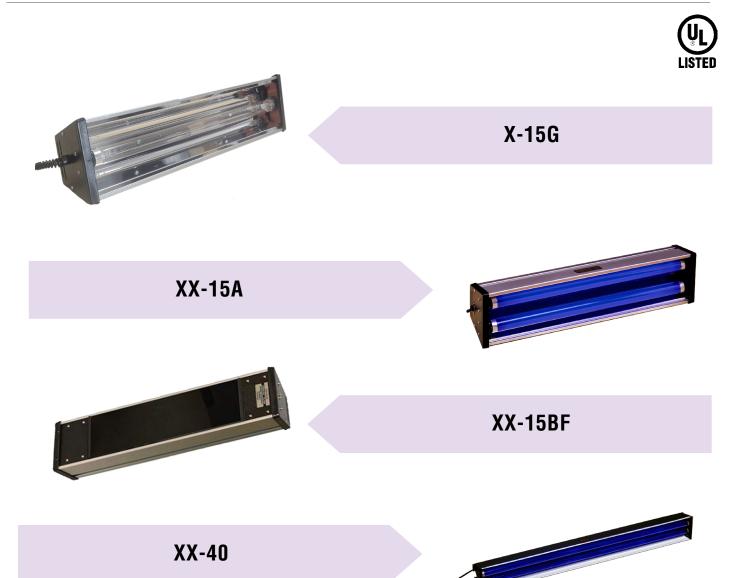

## Bench Lamp

X-15G + XX-15A + XX-15BF + XX-40

R

|               | X-15G                                                                                               | XX-15A             | XX-15BF                     | XX-40            |
|---------------|-----------------------------------------------------------------------------------------------------|--------------------|-----------------------------|------------------|
| Light Source: | UV-A Tube                                                                                           | UV-A Tube          | UV-A Tube                   | UV-A Tube        |
| Lamp Style:   | Bench Lamp                                                                                          | Bench Lamp         | Bench Lamp                  | Bench Lamp       |
| Power:        | 15 Watts                                                                                            | 15 Watts           | 15 Watts                    | 40 Watts         |
| Wave Length:  | UV-C (254nm)                                                                                        | UV-A (365nm)       | UV-B (312nm) / UV-C (254nm) | UV-A (365nm)     |
| No. Of Tubes: | 1                                                                                                   | 2                  | 1/1                         | 2                |
| Length:       | 18.75 in (47.6 cm)                                                                                  | 18.75 in (47.6 cm) | 18.75 (47.6 cm)             | 48 in (121.9 cm) |
| Width:        | 4.5 in (11.4 cm)                                                                                    | 4.5 in (11.4 cm)   | 4.5 in (11.4 cm)            | 6 in (15.1cm)    |
| Height:       | 3.5 in (8.9 cm)                                                                                     | 3.5 in (8.9 cm)    | 3.5 in (8.9 cm)             | 4 in (10.2 cm)   |
| Weight:       | 6.11 lb (2.77 kg)                                                                                   | 6 lb (2.72 kg)     | 7.32 lb (3.32 kg)           | 17 lb (7.71 kg)  |
| Plug Options: | USA, Australian (/FA), United Kingdom (/FBE), China (/FC), European (/FE), Japan(/J), 12 Volt (/12) |                    |                             |                  |